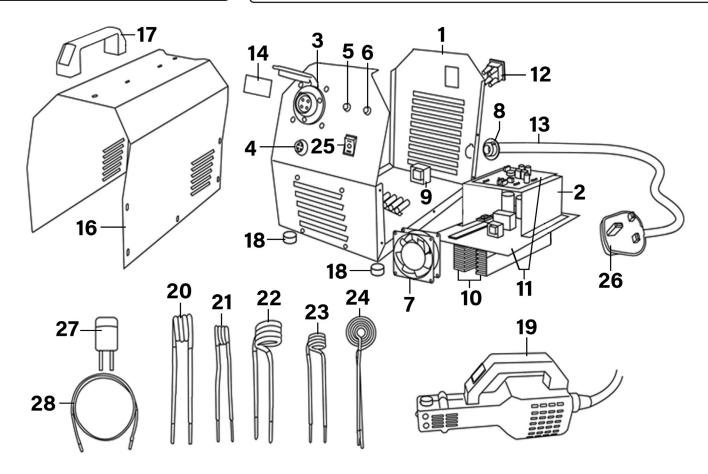

## **Induction Heater - Rapid Heat 2300W** Model No: VS250.V2

| Item | Part No.     | Description                         |
|------|--------------|-------------------------------------|
| 1    | VS250.01     | Bottom Panel                        |
| 2    | VS250.02     | Circuit Board Bracket               |
| 3    | VS250.03     | Socket for Control (Large)          |
| 4    | VS230.04     | Socket for Control (Small)          |
| 5    | VS230.05     | LED (Green)                         |
| 6    | VS230.06     | LED (Red)                           |
| 7    | VS230.07     | Fan                                 |
| 8    | VS250.08     | Cable Holder                        |
| 9    | VS230.09     | Aux Transformer                     |
| 10   | VS250-V2-10A | Radiator (Right)                    |
| 10   | VS250-V2-10B | Radiator (Left)                     |
| 11   | VS250-V2-11A | MB Board                            |
| 11   | VS250-V2-11B | CB Board                            |
| 12   | VS230.12     | Switch (On/Off) Red Rocker 25A 250V |
| 13   | VS230.13     | Power Cable 2.5 Metre               |

| Item | Part No. | Description                   |
|------|----------|-------------------------------|
| 14   | VS250.14 | Port Connection Board         |
| 16   | VS250.16 | Top Case                      |
| 17   | VS250.17 | Handle                        |
| 18   | VS230.18 | Plastic Foot                  |
| 19   | VS250.19 | Heating Torch                 |
| 20   | VS2306   | Induction Coil - Side Ø28mm   |
| 21   | VS2304   | Induction Coil - Side Ø20mm   |
| 22   | VS2305   | Induction Coil - Direct Ø28mm |
| 23   | VS2303   | Induction Coil - Direct Ø20mm |
| 24   | VS2309   | Induction Coil - Pad Ø55mm    |
| 25   | VS250.25 | Selection Switch              |
| 26   | VS230.26 | Power Plug 3P                 |
| 27   | VS23111  | Induction Adaptor Ø29mm       |
| 28   | VS2310   | Induction Coil - Flex 920mm   |